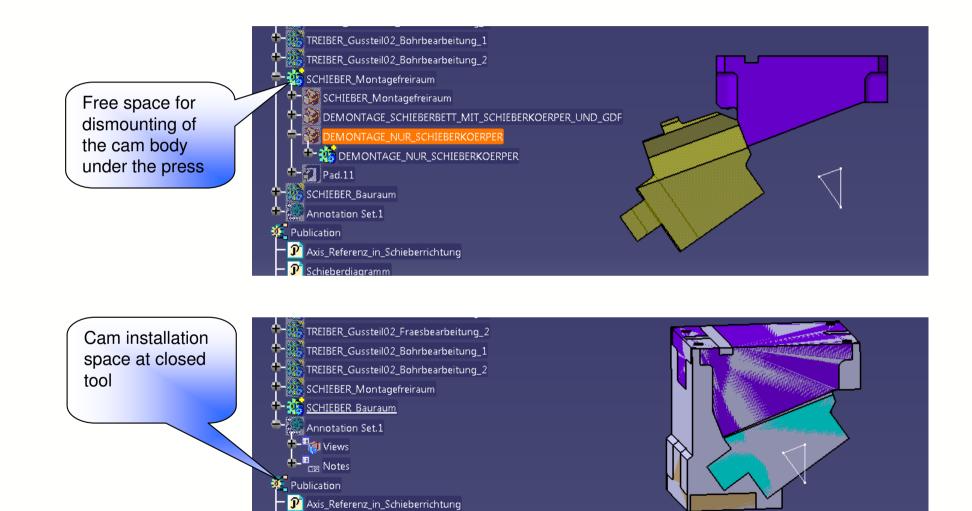

#### adapter

INFO\_Gewinde\_Gussteil01=M16

INFO\_D\_Passbohrung\_Gussteil01=16mm

INFO\_Tol\_Passung\_Gussteil01=117

INFO\_Gewinde\_Gussteil02=M16

INFO\_D\_Passbohrung\_Gussteil02=16mm

Free space for dismounting of the gas spring under the press