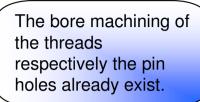

#### adapter

INFO\_Gewinde\_Gussteil01=M16

INFO\_D\_Passbohrung\_Gussteil01=16mm

INFO\_Tol\_Passung\_Gussteil01=117

INFO\_Gewinde\_Gussteil02=M16

INFO\_D\_Passbohrung\_Gussteil02=16mm

Free space for dismounting of the gas spring under the press