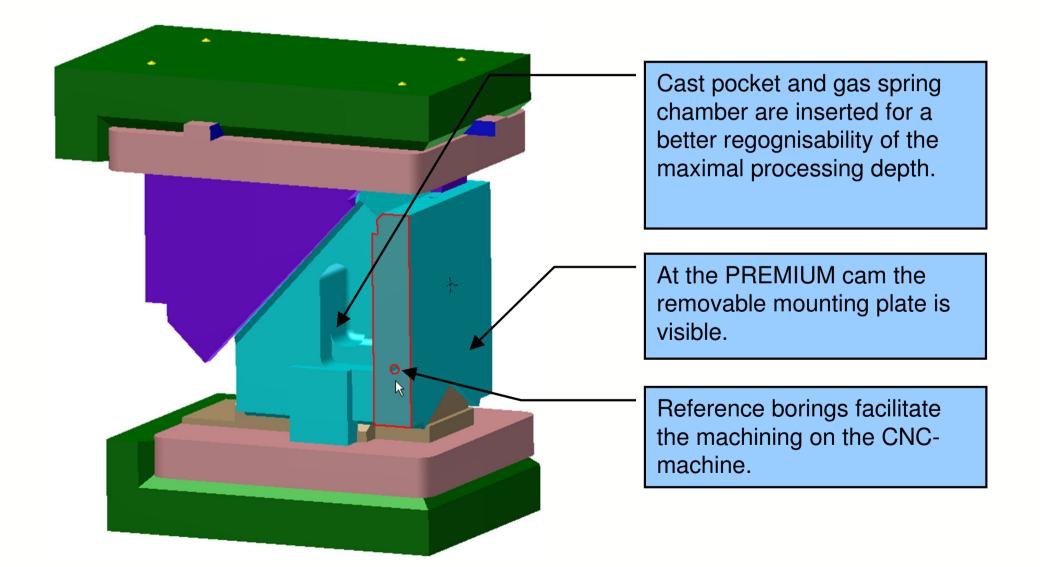

### Reference boring, Premium mounting plate and Identification of the cast pocket