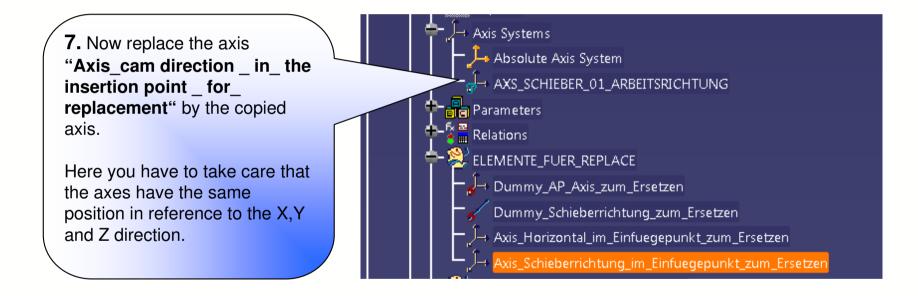

# The BAK cam adapter should take over a lot of work from the constructing engineer of the tool.

On the following pages you will find some presentations concerning the advantages of the BAK cam adapter with explanations.