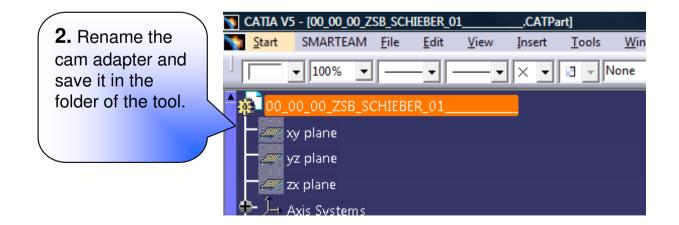

| <b>1.</b> Open cam<br>adapter with mit<br>" <b>New from</b> " | CATIA V5 - [00_00_00_BEISPIEL_WKZGXX_XXXX_XXXXXX_GESAMT.CATProduct] |          |               |                  |              |        |               |                 |                |              |  |
|---------------------------------------------------------------|---------------------------------------------------------------------|----------|---------------|------------------|--------------|--------|---------------|-----------------|----------------|--------------|--|
|                                                               | Start Start                                                         | SMARTEAM | <u>F</u> ile  | <u>E</u> dit     | <u>V</u> iew | Insert | <u>T</u> ools | <u>A</u> nalyze | <u>W</u> indow | <u>H</u> elp |  |
|                                                               | Coli - No Opa                                                       |          | . <u>N</u> ew |                  |              |        | Ctrl+N        | Ctrl+N          |                |              |  |
|                                                               |                                                                     |          | 2 N           | e <u>w</u> from. |              |        |               |                 |                |              |  |
|                                                               |                                                                     |          | 产 o           | pen              |              |        |               |                 | Ctrl+0         |              |  |
|                                                               |                                                                     |          | <u>C</u> I    | ose              |              |        |               |                 |                |              |  |
|                                                               |                                                                     | 🔡 🔛      | ive           |                  |              |        |               | Ctrl+S          |                |              |  |
|                                                               |                                                                     |          | Sa            | ve <u>A</u> s    |              |        |               |                 |                |              |  |