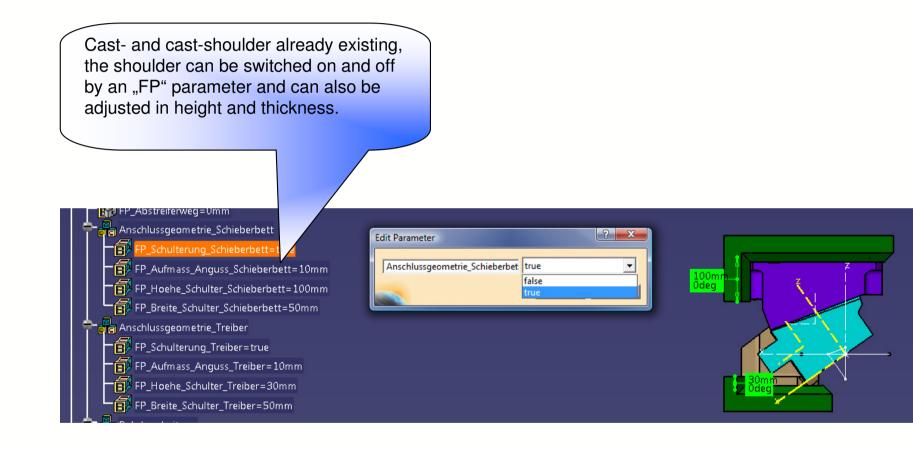

## Advantages and explanations concerning the BAK cam adapter

4

### Advantages and explanations concerning the BAK cam

#### adapter

INFO\_Gewinde\_Gussteil01=M16

INFO\_D\_Passbohrung\_Gussteil01=16mm

INFO\_Tol\_Passung\_Gussteil01=117

INFO\_Gewinde\_Gussteil02=M16

INFO\_D\_Passbohrung\_Gussteil02=16mm

Free space for dismounting of the gas spring under the press