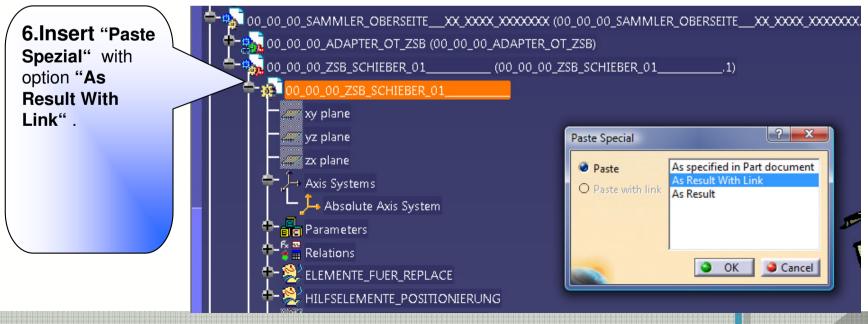

# The BAK cam adapter should take over a lot of work from the constructing engineer of the tool.

On the following pages you will find some presentations concerning the advantages of the BAK cam adapter with explanations.