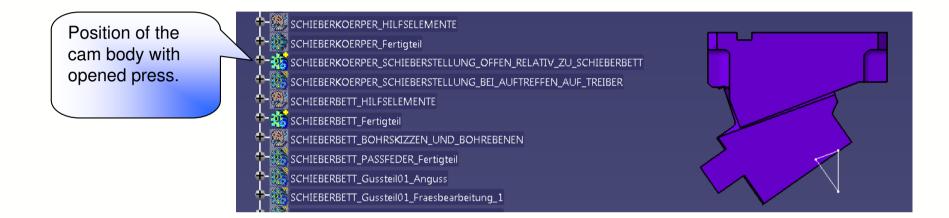

# The BAK cam adapter should take over a lot of work from the constructing engineer of the tool.

On the following pages you will find some presentations concerning the advantages of the BAK cam adapter with explanations.

## Advantages and explanations concerning the BAK cam adapter

4

### Advantages and explanations concerning the BAK cam