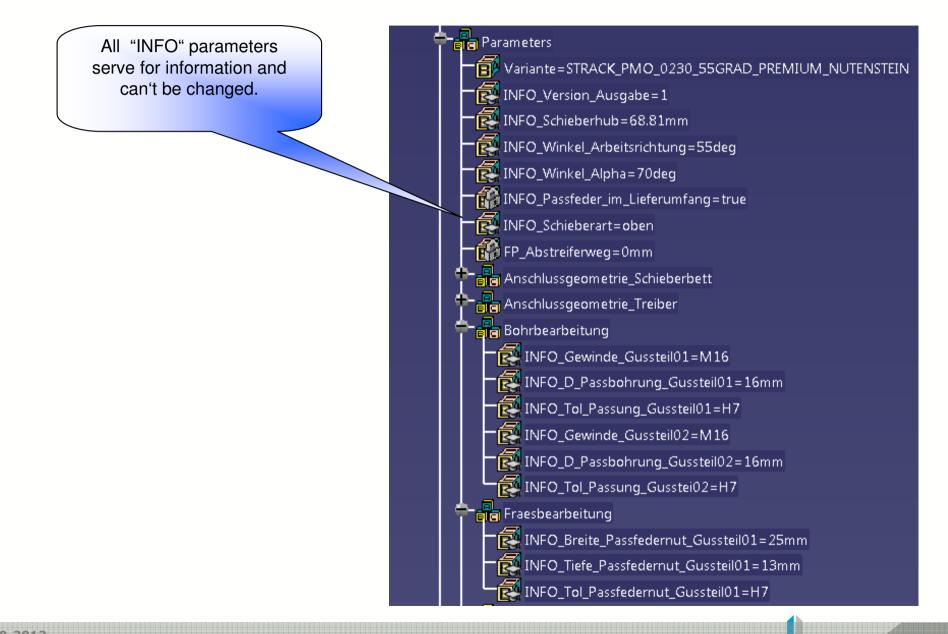

#### adapter

INFO\_Gewinde\_Gussteil01=M16

INFO\_D\_Passbohrung\_Gussteil01=16mm

INFO\_Tol\_Passung\_Gussteil01=117

INFO\_Gewinde\_Gussteil02=M16

INFO\_D\_Passbohrung\_Gussteil02=16mm

Free space for dismounting of the gas spring under the press