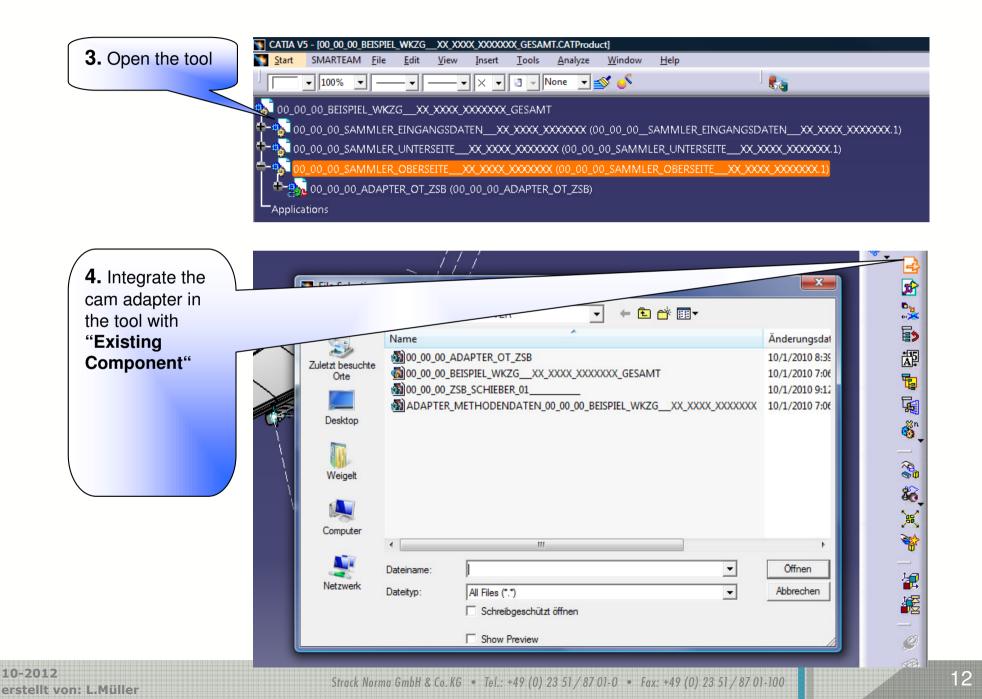

| <b>1.</b> Open cam<br>adapter with mit<br>" <b>New from</b> " | CATIA V5 - [00_00_00_BEISPIEL_WKZGXX_XXXX_XXXXXX_GESAMT.CATProduct] |          |               |                  |              |        |               |                 |                |              |  |
|---------------------------------------------------------------|---------------------------------------------------------------------|----------|---------------|------------------|--------------|--------|---------------|-----------------|----------------|--------------|--|
|                                                               | Start Start                                                         | SMARTEAM | <u>F</u> ile  | <u>E</u> dit     | <u>V</u> iew | Insert | <u>T</u> ools | <u>A</u> nalyze | <u>W</u> indow | <u>H</u> elp |  |
|                                                               | Coli - No Opa                                                       |          | . <u>N</u> ew |                  |              |        | Ctrl+N        | Ctrl+N          |                |              |  |
|                                                               |                                                                     |          | 2 N           | e <u>w</u> from. |              |        |               |                 |                |              |  |
|                                                               |                                                                     |          | 产 o           | pen              |              |        |               |                 | Ctrl+0         |              |  |
|                                                               |                                                                     |          | <u>C</u> I    | ose              |              |        |               |                 |                |              |  |
|                                                               |                                                                     | 🔡 🔛      | ive           |                  |              |        |               | Ctrl+S          |                |              |  |
|                                                               |                                                                     |          | Sa            | ve <u>A</u> s    |              |        |               |                 |                |              |  |