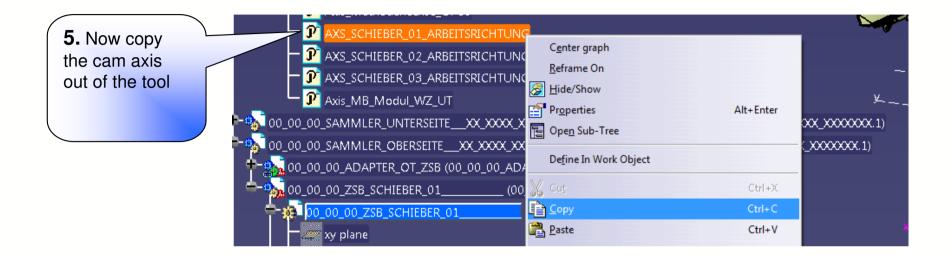

|                                                                     |          | <u>C</u> I    | ose              |              |        |               |                 |                |              |  |
|                                                               |                                                                     | 🔡 🔛      | ive           |                  |              |        |               | Ctrl+S          |                |              |  |
|                                                               |                                                                     |          | Sa            | ve <u>A</u> s    |              |        |               |                 |                |              |  |



11











Strack Norma GmbH & Co. KG • Tel.: +49 (0) 23 51/87 01-0 • Fax: +49 (0) 23 51/87 01-100







### Reference boring, Premium mounting plate and Identification of the cast pocket