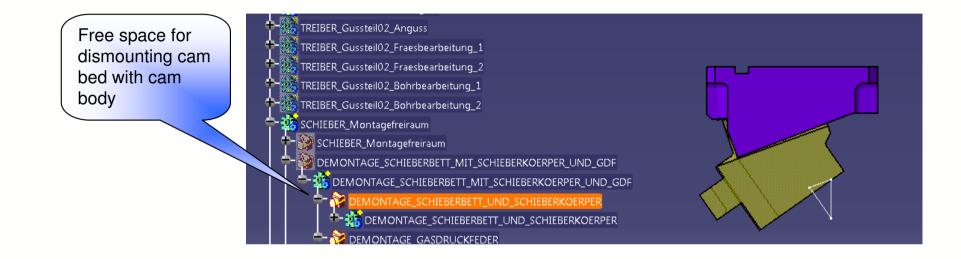

#### adapter

INFO\_Gewinde\_Gussteil01=M16

INFO\_D\_Passbohrung\_Gussteil01=16mm

INFO\_Tol\_Passung\_Gussteil01=117

INFO\_Gewinde\_Gussteil02=M16

INFO\_D\_Passbohrung\_Gussteil02=16mm

Free space for dismounting of the gas spring under the press