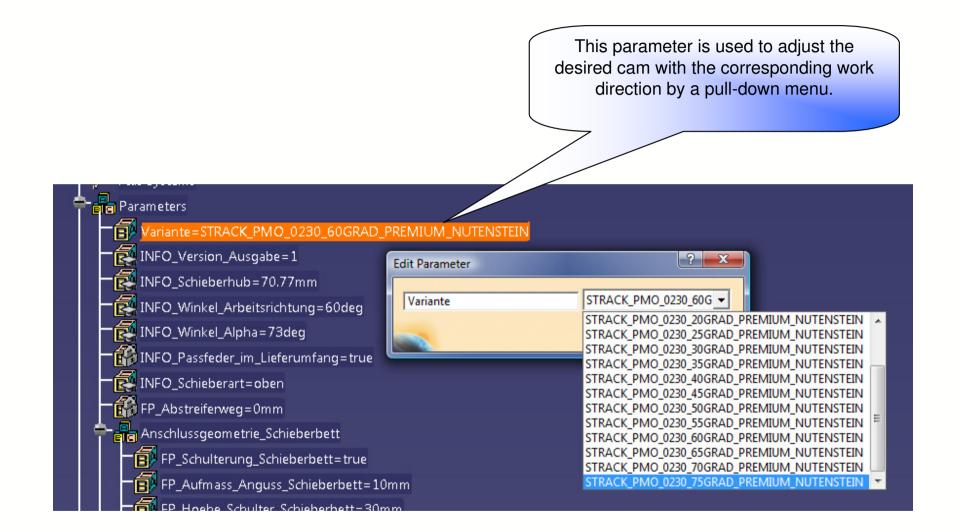

## Advantages and explanations concerning the BAK cam adapter

4

### Advantages and explanations concerning the BAK cam

#### adapter

INFO\_Gewinde\_Gussteil01=M16

INFO\_D\_Passbohrung\_Gussteil01=16mm

INFO\_Tol\_Passung\_Gussteil01=117

INFO\_Gewinde\_Gussteil02=M16

INFO\_D\_Passbohrung\_Gussteil02=16mm

Free space for dismounting of the gas spring under the press