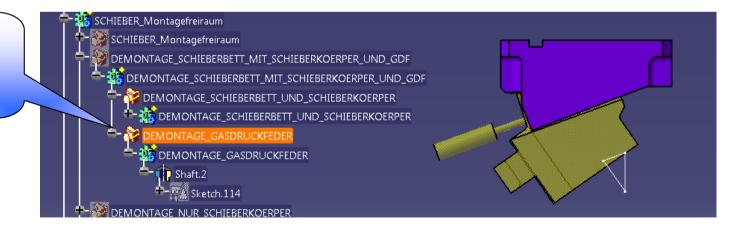

#### adapter

INFO\_Gewinde\_Gussteil01=M16

INFO\_D\_Passbohrung\_Gussteil01=16mm

INFO\_Tol\_Passung\_Gussteil01=117

INFO\_Gewinde\_Gussteil02=M16

INFO\_D\_Passbohrung\_Gussteil02=16mm

Free space for dismounting of the gas spring under the press