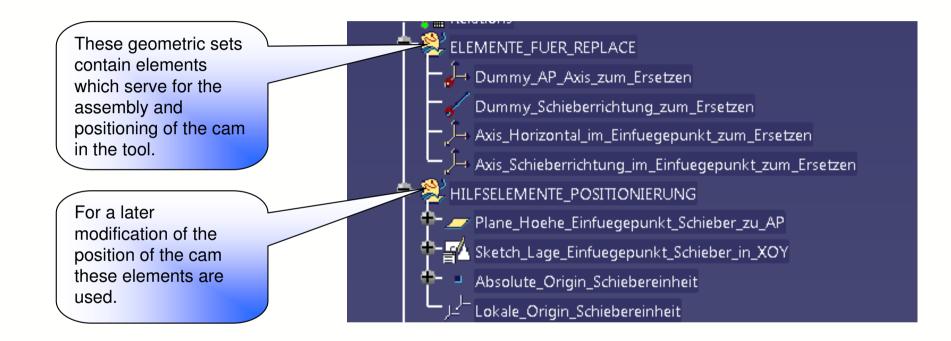

uniform structure of the CAD models.

The aim is to construct models in such a way that the usability along the process chain is secured. The follow-on processes should maximally benefit from the delivered CATIA V5 data.

# The BAK cam adapter should take over a lot of work from the constructing engineer of the tool.

On the following pages you will find some presentations concerning the advantages of the BAK cam adapter with explanations.

#### adapter





## Advantages and explanations concerning the BAK cam adapter





4







### Advantages and explanations concerning the BAK cam

#### adapter







INFO\_Gewinde\_Gussteil01=M16

INFO\_D\_Passbohrung\_Gussteil01=16mm

INFO\_Tol\_Passung\_Gussteil01=117

INFO\_Gewinde\_Gussteil02=M16

INFO\_D\_Passbohrung\_Gussteil02=16mm





















Free space for dismounting of the gas spring under the press









| <b>1.</b> Open cam<br>adapter with mit<br>" <b>New from</b> " | CATIA V5 - [00_00_00_BEISPIEL_WKZGXX_XXXX_XXXXXX_GESAMT.CATProduct] |          |               |                  |              |        |               |                 |                |              |  |
|---------------------------------------------------------------|---------------------------------------------------------------------|----------|---------------|------------------|--------------|--------|---------------|-----------------|----------------|--------------|--|
|                                                               | Start Start                                                         | SMARTEAM | <u>F</u> ile  | <u>E<