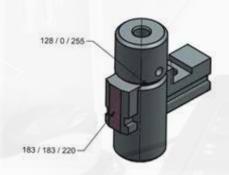

## INSERTING THE TRIGGER BODY

Create pocket activated

Create pocket not activated

ADDITIONAL INFORMATION SUCH AS CATALOGUE SHEET OR PARTS LIST CAN BE CALLED UP DIRECTLY ON THE PART

ALSO FASTER PRODUCT VARIANT SELECTION THROUGH LISTING OF DIMENSIONS