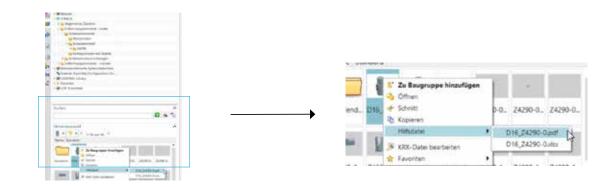

## INSERTING THE TRIGGER BODY

Create pocket activated

Create pocket not activated

ADDITIONAL INFORMATION SUCH AS CATALOGUE SHEET OR PARTS LIST CAN BE CALLED UP DIRECTLY ON THE PART

ALSO FASTER PRODUCT VARIANT SELECTION THROUGH LISTING OF DIMENSIONS