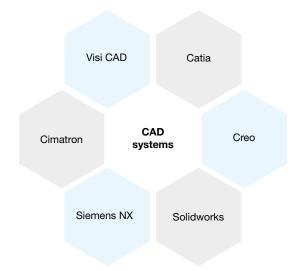

## DIRECT INTEGRATION OF OUR CAD DATA INTO THE MOST COMMON CAD SYSTEMS

- The standard parts can be flexibly adapted to the flexibly adapted to the required size
- Integrated into the CAD system, offline work is also possible in addition to the online solutions.

NEW: All demolding elements were imported into VISI and Siemens NX as well.