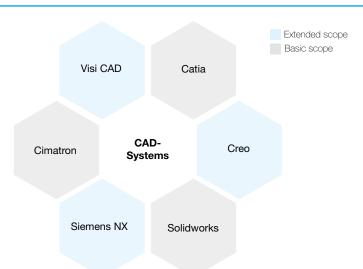

# DIRECT INTEGRATION OF OUR CAD DATA INTO THE MOST COMMON CAD SYSTEMS

- The standard parts can be flexibly adapted to the flexibly adapted to the required size
- Integrated into the CAD system, offline work is also possible in addition to the online solutions.

**NEW:** All demolding elements were imported into VISI and Siemens NX as well.